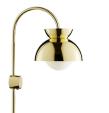

Item No. 134881 BRASS

Item No. 134882 Item No. 130690 MATT TAN GREY

CHROME

# **Butterfly Wall**

## Designed by Toni Rie

Butterfly consists of three half domes presented in reverse ways. The spherical shapes of the half domes create an interplay between the round lines of the lamp. The top dome is fitted with discreet holes to make the soft light spread upwards.